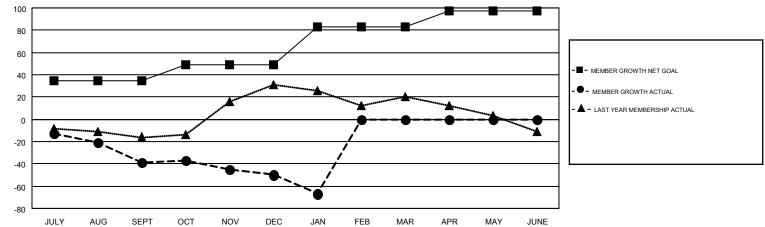

## GMT MONTHLY MEMBERSHIP PROGRESS REPORT

Results as of: 1/31/2018

Multiple District 39

**HOWARD HUDSON** 

| LOCATION: IDAHO |
|-----------------|
| GMT CA 1        |

| Clubs                 |               |           |               | Members               |                           |                         |                                              |  |
|-----------------------|---------------|-----------|---------------|-----------------------|---------------------------|-------------------------|----------------------------------------------|--|
| RESULTS FOR 2017-2018 |               |           |               | RESULTS FOR 2017-2018 |                           |                         |                                              |  |
| QUARTER               | NEW CLUB GOAL | NEW CLUBS | DROPPED CLUBS | QUARTER               | MEMBER GROWTH NET<br>GOAL | MEMBER GROWTH<br>ACTUAL | DROPPED MEMBERS ACTUAL (including transfers) |  |
| JULY/AUG/SEPT         | 1             | 0         | 1             | JULY/AUG/SEPT         | 35                        | 23                      | 56                                           |  |
| OCT/NOV/DEC           | 0             | 0         | 1             | OCT/NOV/DEC           | 14                        | 26                      | 35                                           |  |
| JAN/FEB/MAR           | 1             | 0         | 0             | JAN/FEB/MAR           | 34                        | 10                      | 26                                           |  |
| APR/MAY/JUNE          | 0             | 0         | 0             | APR/MAY/JUNE          | 14                        | 0                       | 0                                            |  |